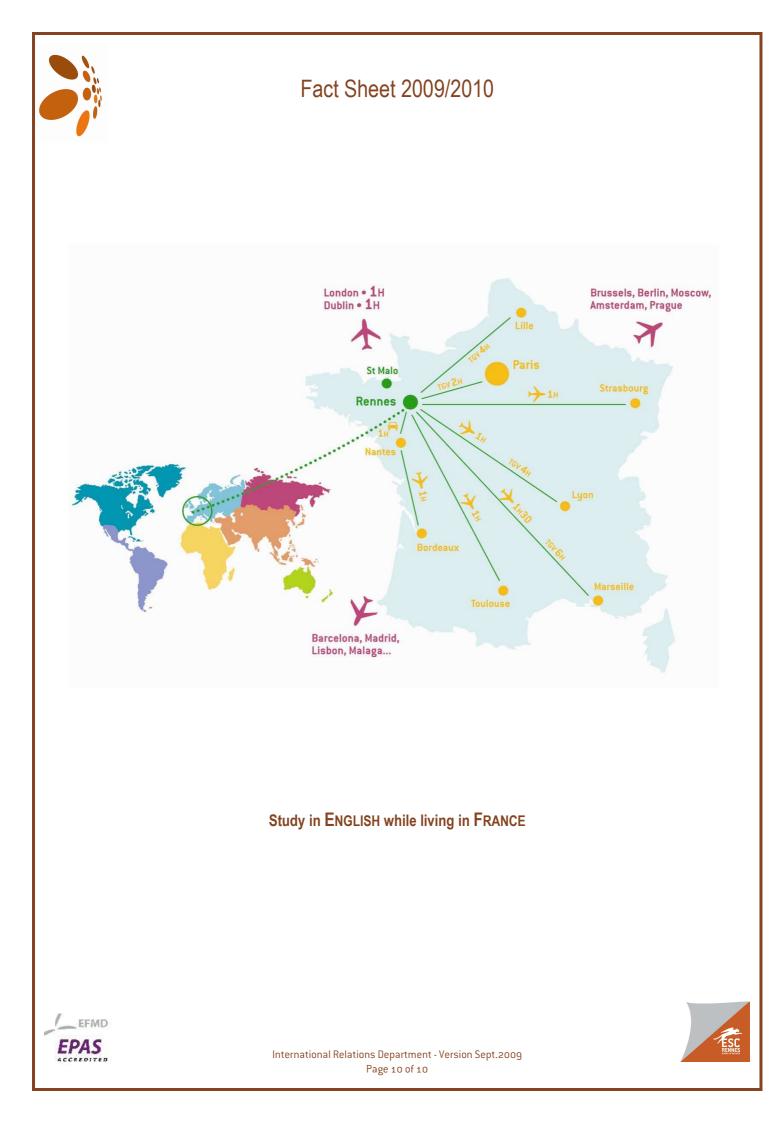

| ESC Rennes School of Business                                                                                                                                                                                                                                                       |
|-------------------------------------------------------------------------------------------------------------------------------------------------------------------------------------------------------------------------------------------------------------------------------------|
| ➤ All Classes taught in English                                                                                                                                                                                                                                                     |
| French language and French culture classes                                                                                                                                                                                                                                          |
| An international faculty from 22 different countries                                                                                                                                                                                                                                |
| <ul> <li>An active pedagogical approach inciting students to mix</li> <li>study in English with international professors and students</li> <li>group work in a multicultural and multinational environment</li> <li>business simulations</li> <li>contact with companies</li> </ul> |
| > Flexibility in the choice of courses (under and postgraduate courses,                                                                                                                                                                                                             |
| double diplomas) with a <b>variety of exchange formulae</b> (1 semester, 1 year, exchange of professors, research, joint programmes).                                                                                                                                               |
| ➤ A human size campus: easy to integrate, easy to contact faculty and staff.                                                                                                                                                                                                        |
| Rennes                                                                                                                                                                                                                                                                              |
| Capital of the Brittany Region, a human and vibrant city.                                                                                                                                                                                                                           |
| The largest university town in western France with 60 000 students<br>(over 17% international)                                                                                                                                                                                      |
| Only two hours from Paris by the TGV high-speed train and one hour by plane.                                                                                                                                                                                                        |
|                                                                                                                                                                                                                                                                                     |